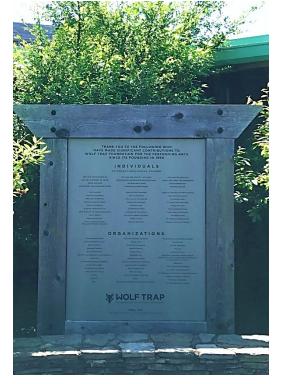

The Barns lobby donor wall thanks Campaign donors at the \$50,000+ level for their support (Below).

Donor Garden Top 50 Lifetime Donor Board recognizing donors who have given significant contributions to Wolf Trap (Above).