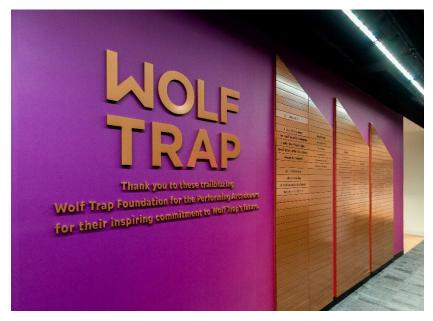

Associates House donor wall adjacent to the Associates Pavilion, a gathering spaces for rental clients and Wolf Trap events (Below).

Backstage Donor Wall at the Filene Center. Focal point as artists enter the venue and congregate with friends and fans (Left).